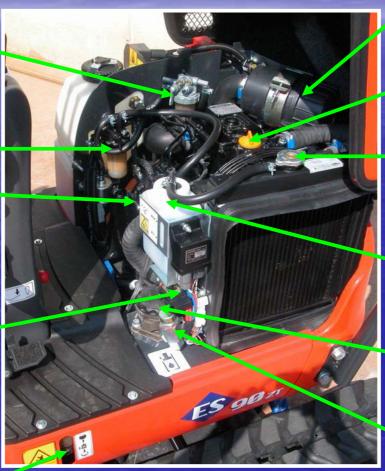

#### MAINTENANCE ES 90 ZT

2 CILINDERS 10 HP YANMAR DIESEL ENGINE WATER COOLED WITH SUCTION FAN ( VERY LOW NOISE LEVEL LPA DI 78 DB )

FUEL FILTER WITH WATER DECANTER AND RED GAUGE

FUEL FILTER
ENGINE OIL CHECK ROD

MAXI FUSE PROTECTING THE ENGINE STARTER

AIR FILTER

**ENGINE OIL PLUG** 

COOLER PRESSURIZED PLUG

SUPPLEMENTARY WATER TANK FOR COOLER

**HYDRAULIC OIL FILTER** 

**HYDRAULIC OIL PLUG** 

**HYDRAULIC OIL GAUGE** 

45 AH 12 VOLT BATTERY POLIETILENE TRANSPARENT FUEL TANK CAPACITY 10 LT. THE TANK IS ALWAYS CLEAN AND YOU CAN CHECK AT FIRST SIGHT THE FUEL LEVEL (BUT THERE IS ALSO THE LAW FUEL WARNING LIGHT)

CHECK POINT TO TAKE THE PRESSURES ON THE PUMPS