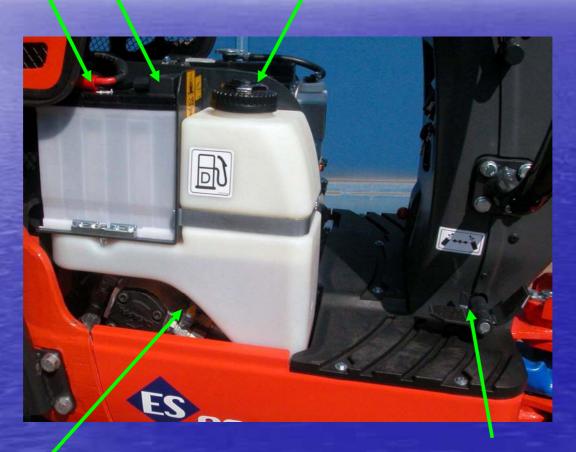

45 AH 12 VOLT BATTERY POLIETILENE TRANSPARENT FUEL TANK CAPACITY 10 LT. THE TANK IS ALWAYS CLEAN AND YOU CAN CHECK AT FIRST SIGHT THE FUEL LEVEL (BUT THERE IS ALSO THE LAW FUEL WARNING LIGHT)

CHECK POINT TO TAKE THE PRESSURES ON THE PUMPS