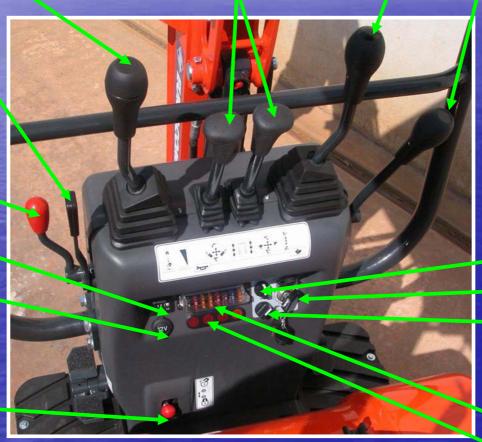

#### **CONTROLS ES 90 ZT**

FIRST ARM AND BUCKET

SECOND ARM + TURNING

**LEFT – RIGHT TRACKS** 

SPEED ACCELERATOR

CONTROL'S BLOCK

**HOUR COUNTER** 

12 V UNIPOLAR SOCKET

TURNING SAFETY BLOCK

LEVER FOR DOZER
BLADE
OR TRACKS WIDENING
WITH SWITCH FOR
DOUBLE SPEED ( IT
ALLOWS TO INSERT
THE SECOND SPEED
WHILE USING THE
BLADE )

LIGHT SWITCH
IGNICTION KEY
SELECTION FOR
BLADE OR TRACKS
WIDENING
FUSES

WARNING LIGHT