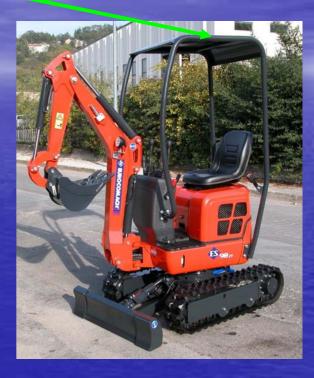

# MINIEXCAVATOR

ES 90 ZT Zero Tail

**Protection of the control** 

levers (standard)

PROTECTION BAR ( it can be divided into two parts in order to enter in internal working sites ); On demand.

## **ES 90 ZT**

**FULL CANOPY (on demand)** 