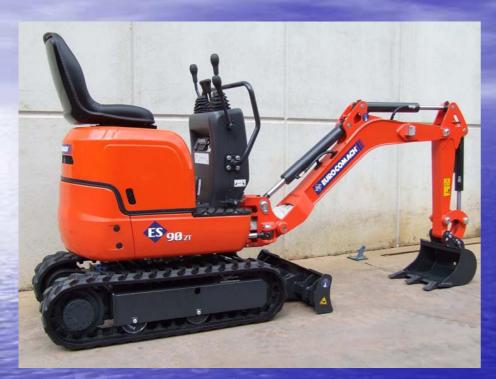

# MINIEXCAVATOR

ES 90 ZT Zero Tail

**Protection of the control** 

levers (standard)

PROTECTION BAR ( it can be divided into two parts in order to enter in internal working sites ); On demand.