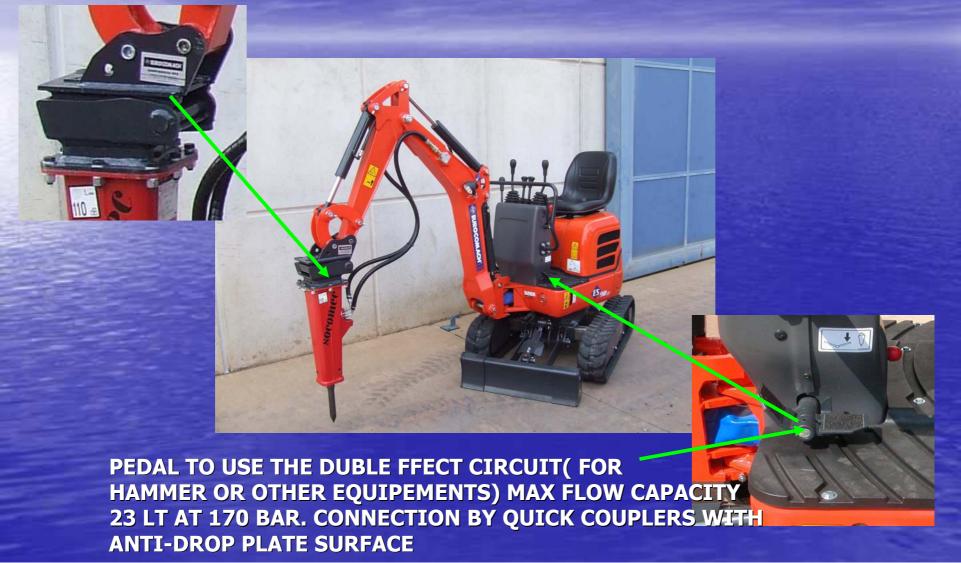

### HAMMER 65 KG FOR ES 90 ZT

POSSIBILITY TO HAVE BOTH FOR BUCKETS AND FOR HAMMER THE QUICK COUPLING

**SUGGESTED HAMMER MAX 65 KG. WEIGHT** 