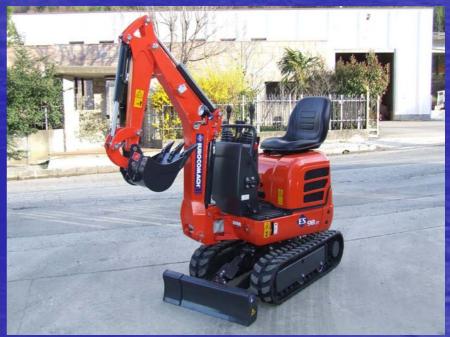

#### TRACK WIDENING ES 90 ZT

TRACK AND DOZER BLADE WIDENING MIN 760 MAX 990 mm

WHEN THE TRACK IS OPEN THE MACHINE STAY INSIDE THE TRACK'S WIDTH ( REAL ZERO TAIL SWING ).

FRONT LIFTING CAPACITY 420 KG. AT 1.5 MT DISTANCE FROM CENTER OF THE MACHINE.